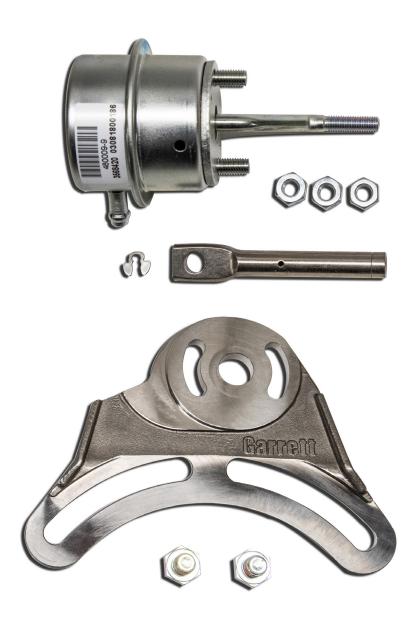

Garrett actuator kits for G25-550 and G25-660 turbochargers are available for internally wastegated models. Kits are packaged as components and will require some assembly before installation. Actuator kits are offered in  $0.5 \mid 1.0 \mid 1.5$  Bar configurations and standard and reverse rotation options.

## PERFORMANCE ACTUATOR KITS

Garrett G25-550 | G25-660 Actuator Kit

## G25-550 | G25-660 Internally Wastegated Turbochargers

Garrett® G25 performance actuator kits are available in 0.5 bar, 1.0 bar, and 1.5 bar configurations. Kits are available in standard and reverse rotation for the G25-550 and G25-660 V-band turbine configurations and standard rotation only for the T4 turbine configuration. Actuator kits provide all parts needed to update the turbocharger (actuator assembly, rod end, jam nut, retaining ring, lock nuts, bracket bolts, and bracket). Assembly and calibration required. Contact your preferred distributor for more details including pricing and availability. *Turbocharger not included*.